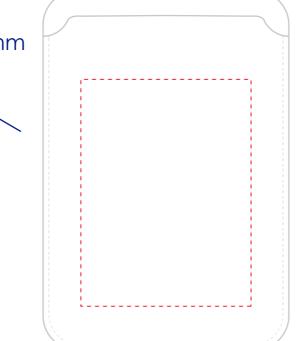

# **Approval Proof**

Front Back

Max logo: 45mm\*60mm

### **Product Colour**

MagSafe Phone Holder 65 mm \* 95 mm Branding Method: Silk Print

## **Logo Size**

mm \* mm